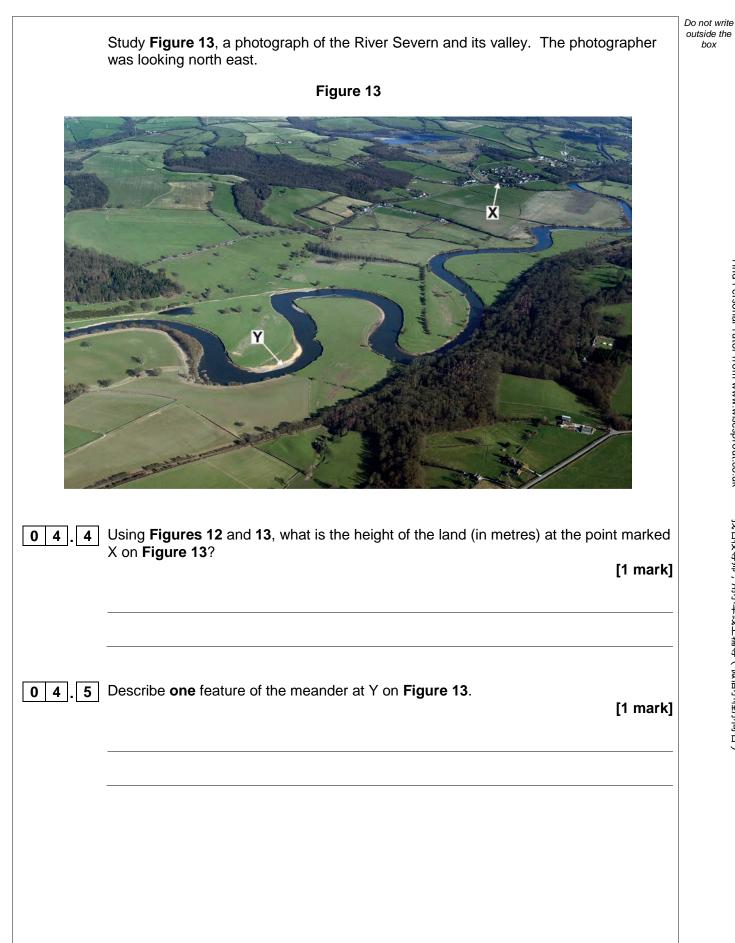

| 0 3.5 | Using <b>Figure 11</b> , identify the landform marked Z.                  | [1 mark]   | Do not writ<br>outside the<br>box |
|-------|---------------------------------------------------------------------------|------------|-----------------------------------|
|       |                                                                           |            |                                   |
| 03.6  | Explain how a coastline of headlands and bays forms and changes over time | [4 marks]  |                                   |
|       |                                                                           |            |                                   |
|       |                                                                           |            |                                   |
|       |                                                                           |            |                                   |
|       | Extra space                                                               |            |                                   |
|       |                                                                           |            |                                   |
|       | Question 3 continues on the next page                                     |            |                                   |
|       |                                                                           |            |                                   |
|       |                                                                           |            |                                   |
|       |                                                                           | ırn over ► |                                   |