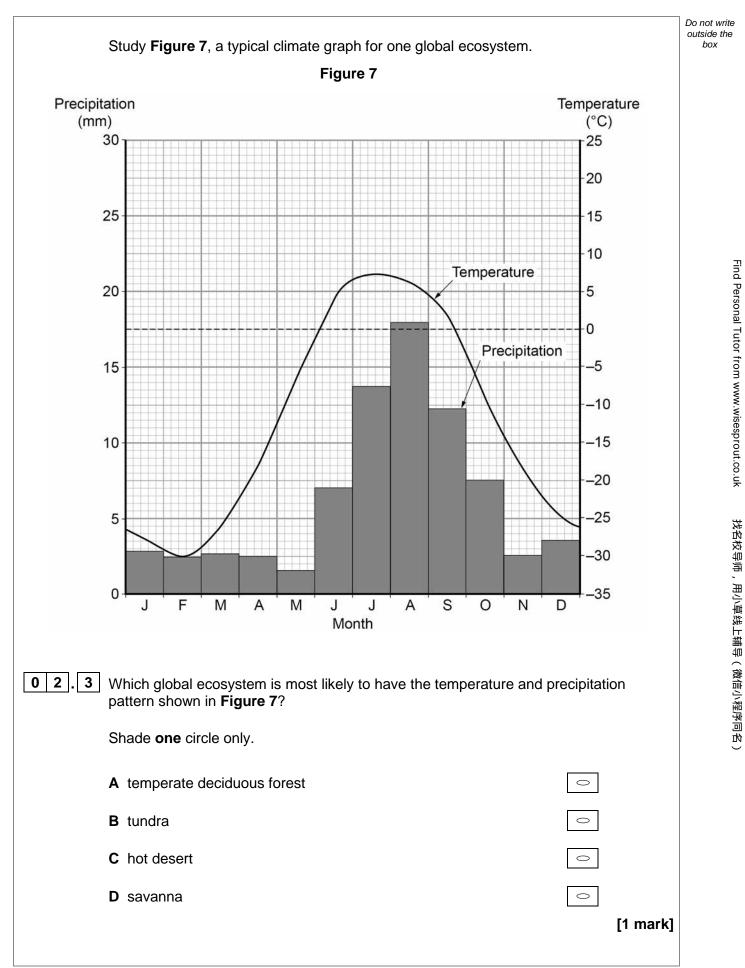

| 02.2 | Outline <b>one</b> reason for the distribution of tropical rainforest. | [2 marks]   | Do not write<br>outside the<br>box                               |
|------|------------------------------------------------------------------------|-------------|------------------------------------------------------------------|
|      |                                                                        |             |                                                                  |
|      |                                                                        |             |                                                                  |
|      | Question 2 continues on the next page                                  |             | Find                                                             |
|      |                                                                        |             | Personal Tut                                                     |
|      |                                                                        |             | or from www.                                                     |
|      |                                                                        |             | Find Personal Tutor from www.wisesprout.co.uk                    |
|      |                                                                        |             |                                                                  |
|      |                                                                        |             | 找名校导师,用小草线上辅导(微信小程序同名)                                           |
|      |                                                                        |             | 草线上辅导(                                                           |
|      |                                                                        |             | 微信小程序同:                                                          |
|      |                                                                        |             | )<br>(12)<br>(12)<br>(12)<br>(12)<br>(12)<br>(12)<br>(12)<br>(12 |
|      |                                                                        |             |                                                                  |
|      |                                                                        |             |                                                                  |
|      |                                                                        | Turn over ► |                                                                  |

| 02.4 | State the minimum temperature shown in <b>Figure 7</b> .                      |                               | Do not write<br>outside the<br>box            |
|------|-------------------------------------------------------------------------------|-------------------------------|-----------------------------------------------|
|      | Shade one circle only.                                                        |                               |                                               |
|      | A –26°C                                                                       | ,<br>,                        |                                               |
|      | B –28°C                                                                       | ,                             |                                               |
|      | <b>C</b> –30°C                                                                | ,<br>,                        |                                               |
|      | D -32°C                                                                       |                               | - п                                           |
| 02.5 | Give <b>one</b> reason why polar regions have low temperatures throughout the | [1 mark]<br>year.<br>[1 mark] | Find Personal Tutor from www.wisesprout.co.uk |
|      | Question 2 continues on the next page                                         |                               | ww.wisesprout.co.uk                           |
|      |                                                                               | Turn over ►                   | 找名校导师,用小草线上辅导(微信小程序同名)                        |

| 02.6 | Using <b>Figure 8</b> and your own understanding, explain how development in tropical rainforests creates economic advantages but at a cost to the environment. | Do not write<br>outside the<br>box            |
|------|-----------------------------------------------------------------------------------------------------------------------------------------------------------------|-----------------------------------------------|
|      | [6 marks]                                                                                                                                                       |                                               |
|      |                                                                                                                                                                 |                                               |
|      |                                                                                                                                                                 |                                               |
|      |                                                                                                                                                                 |                                               |
|      |                                                                                                                                                                 | Find Per                                      |
|      |                                                                                                                                                                 | sonal Tut                                     |
|      |                                                                                                                                                                 | Find Personal Tutor from www.wisesprout.co.uk |
|      |                                                                                                                                                                 | ww.wisesp                                     |
|      |                                                                                                                                                                 | rout.co.uk                                    |
|      | Extra space                                                                                                                                                     |                                               |
|      | ·                                                                                                                                                               | 找名校导师,用小草                                     |
|      |                                                                                                                                                                 | 用小草线                                          |
|      |                                                                                                                                                                 | 线上辅导(微信小程序同名)                                 |
|      |                                                                                                                                                                 | 数信小程序                                         |
|      | Question 2 continues on the next page                                                                                                                           | 同名)                                           |
|      |                                                                                                                                                                 |                                               |
|      |                                                                                                                                                                 |                                               |
|      |                                                                                                                                                                 |                                               |
|      |                                                                                                                                                                 |                                               |
|      |                                                                                                                                                                 |                                               |