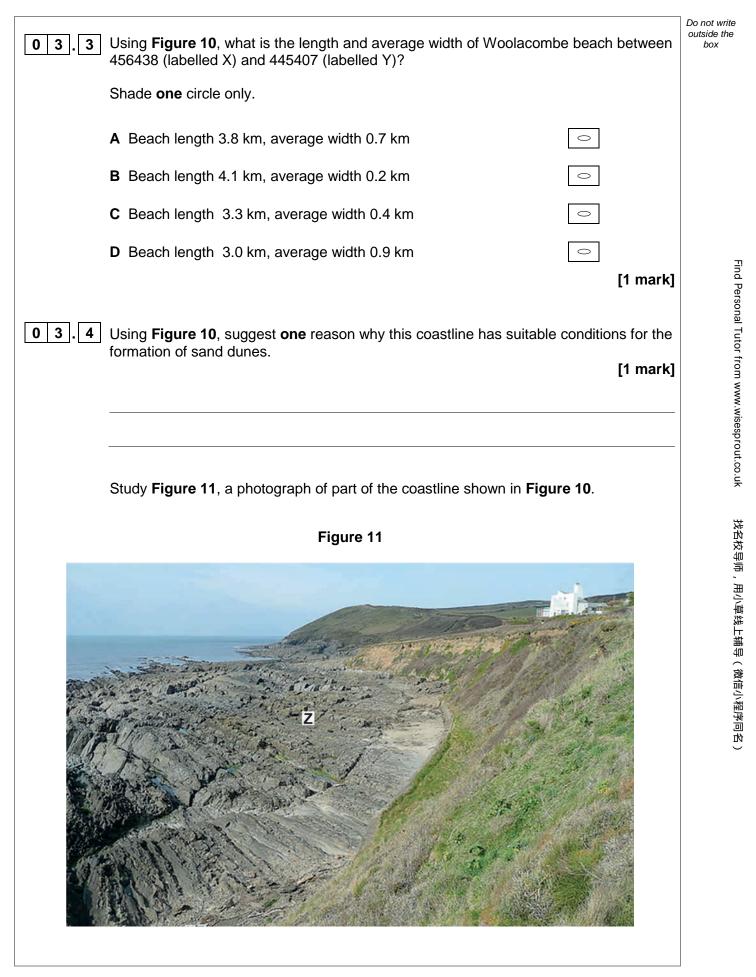

|            | Section C Physical landscapes in the UK                                                                       |           |                    | Do not write<br>outside the<br>box |
|------------|---------------------------------------------------------------------------------------------------------------|-----------|--------------------|------------------------------------|
|            | Answer <b>two</b> questions from the following:                                                               |           |                    |                                    |
|            | Question 3 (Coasts), Question 4 (Rivers), Question 5 (Glacial).                                               |           |                    |                                    |
| Question 3 | Coastal landscapes in the UK                                                                                  |           |                    |                                    |
|            | Study <b>Figure 10</b> on the insert, a 1:50 000 Ordnance Survey map of th area in North Devon.               | e Woola   | acombe             |                                    |
| 03.1       | Using <b>Figure 10</b> , give the four-figure grid reference for a headland wit Shade <b>one</b> circle only. | h cliffs. |                    |                                    |
|            | <b>A</b> 4542                                                                                                 | 0         |                    |                                    |
|            | <b>B</b> 4643                                                                                                 | 0         |                    |                                    |
|            | <b>C</b> 4240                                                                                                 | 0         |                    |                                    |
|            | <b>D</b> 4441                                                                                                 | 0         |                    |                                    |
| 03.2       | Using <b>Figure 10</b> , which of the following coastal features is <b>not</b> shown 4339?                    | in grid s | [1 mark]<br>square | Ĭ                                  |
|            | Shade <b>one</b> circle only.                                                                                 |           |                    |                                    |
|            | A An area of sand dunes                                                                                       | 0         |                    | +<br>                              |
|            | <b>B</b> A rocky wave cut platform                                                                            | 0         |                    |                                    |
|            | <b>C</b> A wide sandy beach                                                                                   | 0         |                    |                                    |
|            | D A coastal spit                                                                                              | 0         |                    | I                                  |
|            |                                                                                                               |           | [1 mark]           |                                    |
|            | Question 3 continues on the next page                                                                         |           |                    |                                    |
|            |                                                                                                               |           |                    |                                    |

| 0 3.5 | Using <b>Figure 11</b> , identify the landform marked Z.                  | [1 mark]   | Do not writ<br>outside the<br>box |
|-------|---------------------------------------------------------------------------|------------|-----------------------------------|
|       |                                                                           |            |                                   |
| 03.6  | Explain how a coastline of headlands and bays forms and changes over time | [4 marks]  |                                   |
|       |                                                                           |            |                                   |
|       |                                                                           |            |                                   |
|       |                                                                           |            |                                   |
|       | Extra space                                                               |            |                                   |
|       |                                                                           |            |                                   |
|       | Question 3 continues on the next page                                     |            |                                   |
|       |                                                                           |            |                                   |
|       |                                                                           |            |                                   |
|       |                                                                           | ırn over ► |                                   |