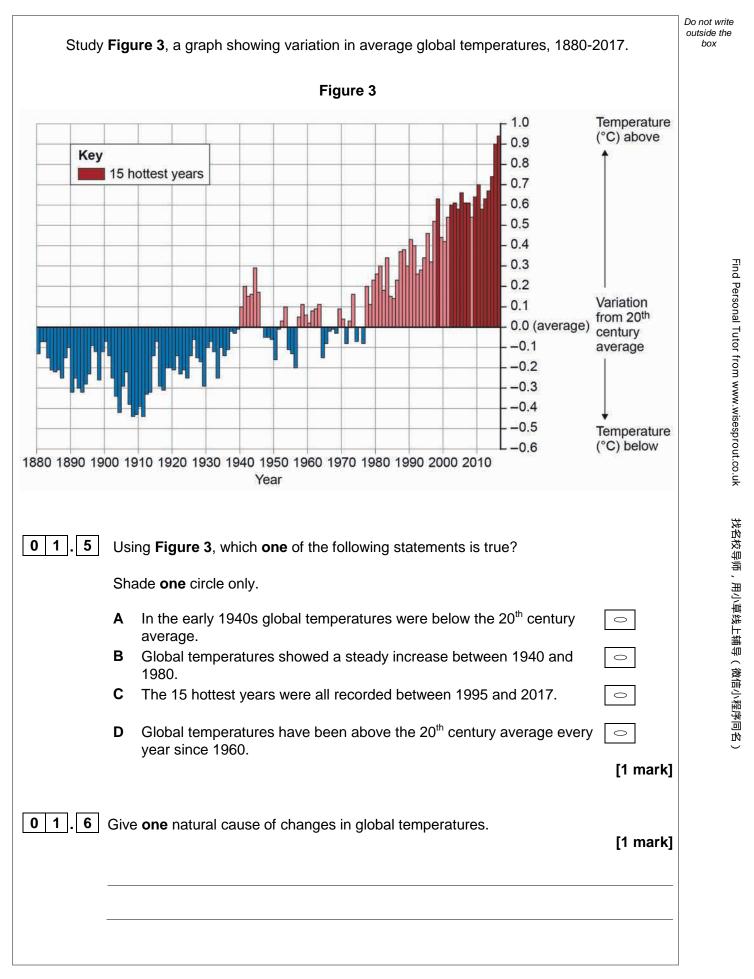

| 0 1.7 | Give <b>two</b> pieces of evidence, other than the change in global temperature, that show climate change has taken place. [2 marks] 1     | Do not write<br>outside the<br>box            |
|-------|--------------------------------------------------------------------------------------------------------------------------------------------|-----------------------------------------------|
|       | 2                                                                                                                                          |                                               |
| 0 1.8 | Explain how the increasing use of fossil fuels and changes in agriculture may have contributed to global changes in temperature. [4 marks] | Find Personal Tu                              |
|       |                                                                                                                                            | Find Personal Tutor from www.wisesprout.co.uk |
|       |                                                                                                                                            |                                               |
|       | Extra space                                                                                                                                | 找名校导师,用小草线上辅导(微信小程序同名)                        |
|       |                                                                                                                                            | (微信小程序同名)                                     |
|       | Question 1 continues on the next page                                                                                                      |                                               |
|       |                                                                                                                                            |                                               |