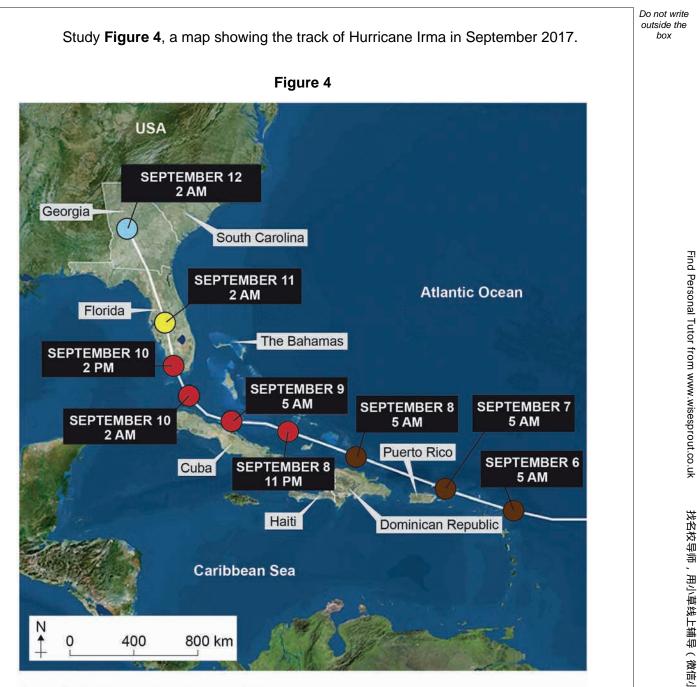

| 01.9  | Using Figure 4, describe the track of Hurricane Irma between 6 September 2017 and 12 September 2017. [2 marks]                           | Do not write<br>outside the<br>box |
|-------|------------------------------------------------------------------------------------------------------------------------------------------|------------------------------------|
| 0 1.1 | <ul> <li>Using Figure 4, what happened to the wind speed of Hurricane Irma between 8 and 12 September 2017?</li> <li>[1 mark]</li> </ul> |                                    |
| 01.1  | 1 Give one reason why the wind speed of a tropical storm (hurricane) may change as it reaches land. [1 mark]                             |                                    |
|       | Question 1 continues on the next page                                                                                                    |                                    |
|       |                                                                                                                                          |                                    |