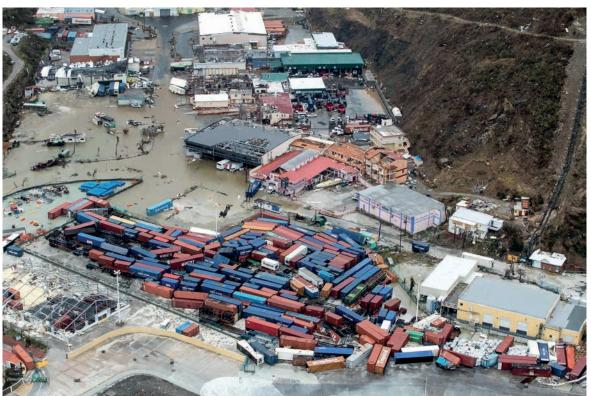

Turn over ►

Find Personal Tutor from www.wisesprout.co.uk

找名校导师,用小草线上辅导(微信小程序同名)

Study **Figure 5**, a news report and photograph showing the effects of Hurricane Irma on the Dutch island of Sint Maarten.

#### Figure 5

'Hurricane Irma hit several islands in the Caribbean on 6 September 2017, with devastating consequences for the local population. On Sint Maarten, it has so far resulted in eight deaths. Officials say that 95% of the island has been destroyed and the international airport and harbour have been seriously damaged. Power, running water and most communications have been knocked out by this powerful storm.'

Photo: Overturned shipping containers in Sint Maarten

**0 1 . 1 2** Assess the extent to which tropical storms have effects on people and the environment.

Use Figure 5 and an example you have studied.

[9 marks] [+ 3 SPaG marks]